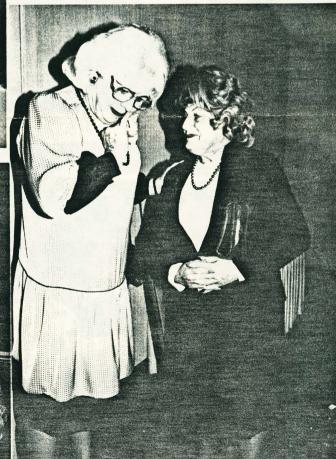

THE CONVENTION IN CHICAGO!

A Fabulous Time by REN'EE The 1987 International Foundation for Gender Education Convention in Chicago. I.F.G.E convention, it was announced in News letters all over the country, the word was spread by mouth, by pamphlet, by every group large or small, more were for it than against it, it was a united group of people! Next years convention will be even better! The work shops were the greatest, the people were real and very nice, The food excellent, the rooms and arrangments fabulous, the best time ever, a great time for all who attended.

The excitement and feelings that awoke in me were like none I have ever before experienced, next year should be better than this.

CONVENTION FICTURES BELOW AND ON PG 1

Remember BE ALL YOU CAN BE!! REN'EE and KARYN Now some pictures from the Convention

MERRISSA AND VIRGINA

VIRGINA RECEIVING HER AWARD

YVONNE

# ALL OF US GETTING TOGETHER

POISED FOR PICTURES

# RUSHING TO THE EVENTS

AN INTENSE LISTENER

THE ENTERTAINERS

THE REGISTRATION DESK

THE ENTERTAINMENT

AN INTENSE LISTENER