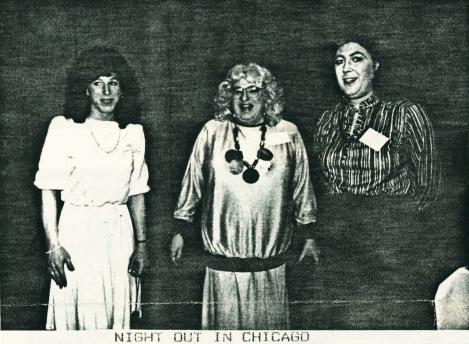

THE CONVENTION IN CHICAGO!

A Fabulous Time by REN'EE The 1987 International Foundation for Gender Education Convention in Chicago. I.F.G.E convention, it was announced in News letters all over the country, the word was spread by mouth, by pamphlet, by every group large or small, more were for it than against it, it was a united group of people! Next years convention will be even better! The work shops were the greatest, the people were real and very nice, The food excellent, the rooms and arrangments fabulous, the best time ever, a great time for all who attended.

The excitement and feelings that awoke in me were like none I have ever before experienced, next year should be better than this.

CONVENTION FICTURES BELOW AND ON PG 1

Remember BE ALL YOU CAN BE!! REN'EE and KARYN Now some pictures from the Convention

MERRISSA AND VIRGINA

VIRGINA RECEIVING HER AWARD

YVONNE

# ALL OF US GETTING TOGETHER

POISED FOR PICTURES

# RUSHING TO THE EVENTS

AN INTENSE LISTENER

THE ENTERTAINERS

THE REGISTRATION DESK

THE ENTERTAINMENT

AN INTENSE LISTENER