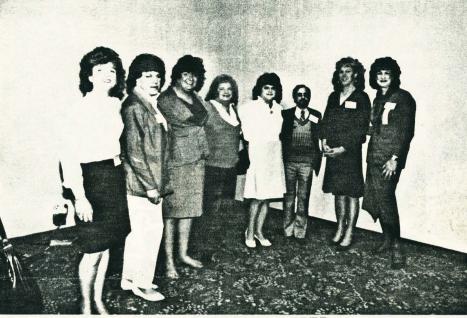

We miss all of you, we would like to hear from all the people who were unable to attend any meetings or functions for a while, Joan, Shawna, Joan, Judy, Crystal and Sandi, Alice, Wilma II, Heidi, Sandi, Eileen and Friscilla, and Pam, Susan, Cheryl, Muffy, Linda. Where are you WE MISS YDU!

ROGER

There are no birthdays on the books this month

We need more information for the news letter.

Remember the P.O. box is yours to use. Feel free to use it for correspondance you are not sure of. Send mail to TGIC P.O. Box 13604 Albany,N.Y. 12212-3604 ATT. your fem or masculine name first and possibly last name inital.

Remember BE ALL YOU CAN BE!! REN'EE and KARYN Now some pictures from the Convention



MERRISSA AND VIRGINA



VIRGINA RECEIVING HER AWARD



YVONNE



# ALL OF US GETTING TOGETHER



POISED FOR PICTURES



# RUSHING TO THE EVENTS



AN INTENSE LISTENER





THE ENTERTAINERS



THE REGISTRATION DESK





THE ENTERTAINMENT

AN INTENSE LISTENER