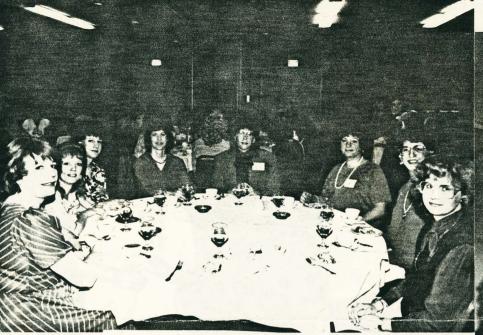

THE CONVENTION IN CHICAGO!

A Fabulous Time by REN'EE The 1987 International Foundation for Gender Education Convention in Chicago. I.F.G.E convention, it was announced in News letters all over the country, the word was spread by mouth, by pamphlet, by every group large or small, more were for it than against it, it was a united group of people! Next years convention will be even better! The work shops were the greatest, the people were real and very nice, The food excellent, the rooms and arrangments fabulous, the best time ever, a great time for all who attended.

The excitement and feelings that awoke in me were like none I have ever before experienced, next year should be better than this.

CONVENTION FICTURES BELOW AND ON PG 1

Remember BE ALL YOU CAN BE!! REN'EE and KARYN Now some pictures from the Convention

MERRISSA AND VIRGINA

VIRGINA RECEIVING HER AWARD

YVONNE

# ALL OF US GETTING TOGETHER

POISED FOR PICTURES

# RUSHING TO THE EVENTS

AN INTENSE LISTENER

THE ENTERTAINERS

THE REGISTRATION DESK

THE ENTERTAINMENT

AN INTENSE LISTENER