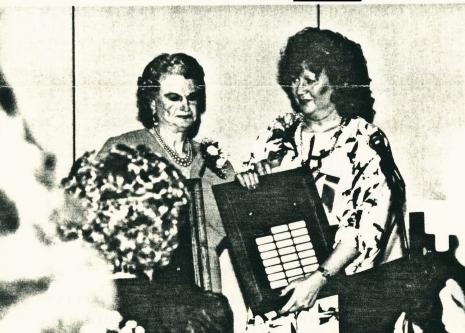

Remember BE ALL YOU CAN BE!! REN'EE and KARYN Now some pictures from the Convention

MERRISSA AND VIRGINA

VIRGINA RECEIVING HER AWARD

YVONNE